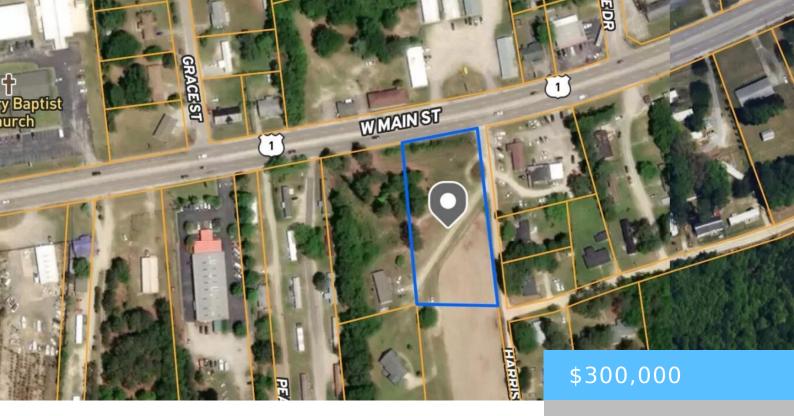

#### **130 HARRIS STREET**

https://vizorealty.com

Location, Location! This +/- 1.53 acre property offers +/- 170 feet of road frontage on the highly trafficked Augusta Highway in Lexington. Perfectly situated for your small business, this prime commercial land provides excellent visibility and easy access to customers. This property is ideal for small business development, and it zoned for award-winning Lexington One schools! Donâdt miss this rare opportunity to establish your business in one of the most desirable locations in Lexington. Disclaimer: CMLS has not reviewed and, therefore, does not endorse vendors who may appear in listings.

### **Basics**

Date added: Added 12 hours ago

**Category:** LOTS AND ACREAGE

Status: ACTIVE MLS ID: 559965

**Price Per Acre:** \$196,078

**Listing Date:** 2023-04-02

Type: Acreage

Lot size, acres: 1.53 acres