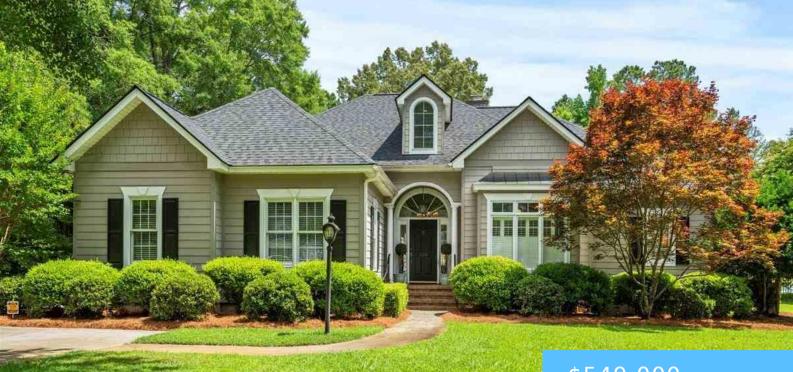

#### **130 NEZ PERCE DRIVE, DARLINGTON SC 29532**

https://vizorealty.com

- \$549,000
- 4 beds
- 3 baths
- Single Family
- RESIDENTIAL
- New
- 3100 sq ft

### Basics

Date added: Added 16 hours ago Category: RESIDENTIAL Status: New Bathrooms: 3 baths Lot size, acres: 1.07 acres TMS: 1840001067 Full Baths: 3 Listing Date: 2025-06-24 Type: Single Family Bedrooms: 4 beds Area, sq ft: 3100 sq ft Year built: 1993 MLS ID: 20252370 Cooling: Central Air