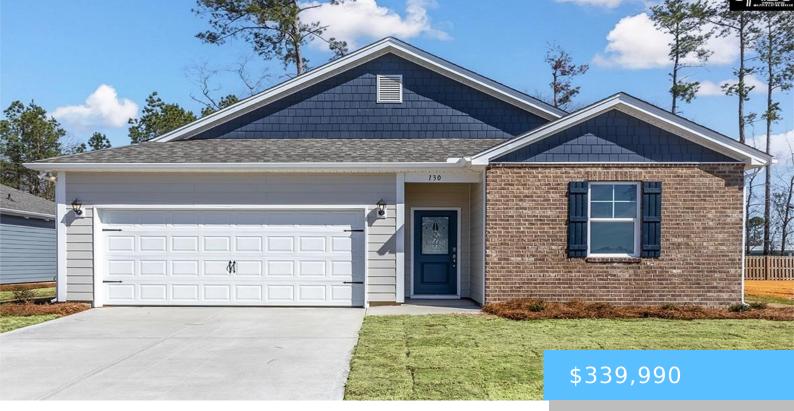

#### **130 RUBY PRINCE ROAD**

https://vizorealty.com

Welcome to 130 Ruby Prince Road, a beautiful new construction home in Gilbert, SC. This Kerry floorplan features three bedrooms, two baths, and a two-car garage. The primary bedroom is comfortably tucked at the rear of the home and features an en suite bath and a walk-in closet. The kitchen overlooks the spacious great room, allowing plenty of space for family and friends to gather, and is finished with white shaker-style cabinetry and stunning guartz countertops. Two guest bedrooms are located in the front of the home and share a guest bath. Sease's Pond is located just outside of Lexington, placing you close to many restaurants, stores, and entertainment. Enjoy a day at Lake Murray or stroll Downtown Lexington. Take advantage of the beautiful landscape at Sease's Pond, where a community pond and dock are available to all residents. \*The photos you see here are for illustration purposes only, interior and exterior features, options, colors and selections will differ. Please see sales agent for options. Disclaimer: CMLS has not reviewed and, therefore, does not endorse vendors who may appear in listings.

### Basics

Date added: Added 1 month ago Price per sqft: \$230.50 Type: Single Family Bedrooms: 3 beds Floors: 1 floor TMS: 005104-01-007 Full Baths: 2 Listing Date: 2024-11-14 Category: RESIDENTIAL Status: ACTIVE Bathrooms: 2 baths Year built: 2025 MLS ID: 596984 Cooling: Central

# **Building Details**

Heating features: Gas 1st Lvl

Garage spaces: 2 Water Source: Public Style: Traditional

**Exterior material:** Brick-Partial-AbvFound, Fiber Cement-Hardy Plank

#### **HOA Info**

HOA: Y HOA Fee Per: Yearly HOA Fee: \$495

Garage: Garage Attached, Front Entry Foundation: Slab Sewer: Public Basement: No Basement New/Resale: New

School District: Lexington One Middle School: Gilbert Elementary School: Centerville Elementary School High School: Gilbert