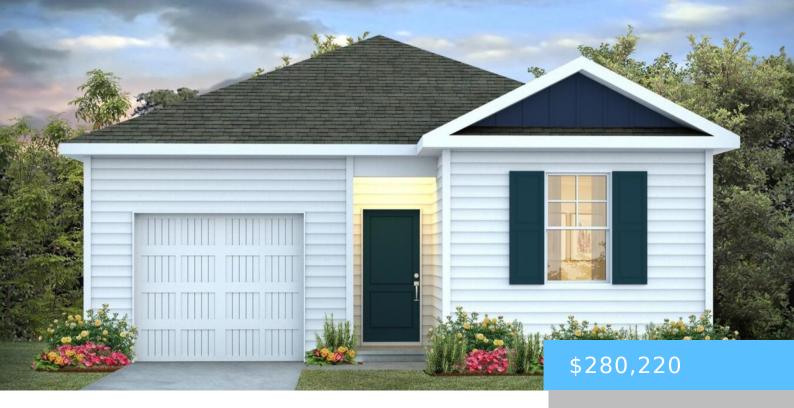

#### **130 SHUMARD COURT**

https://vizorealty.com

Welcome to the Cameron at 130 Shumard Ct, a stunning new construction home in Grand Oaks. It features four bedrooms, two bathrooms, and a 2-car garage. Its open floor design seamlessly integrates the kitchen, dining, and living areas, promoting a sense of spaciousness and connectivity. Nestled at the rear of the house, the primary bedroom provides ample privacy. This layout is ideal for those seeking practicality and relaxation in their living space. This home is also equipped with Smart Home Technology. Grand Oaks is a short drive to Northeast + Downtown Columbia, along with Fort Jackson. It will have a resort style pool, completed by Summer 2025! \*The photos you see here are for illustration purposes only, interior and exterior features, options, colors and selections will differ. Please see sales agent for options. Disclaimer: CMLS has not reviewed and, therefore, does not endorse vendors who may appear in listings.

- 4 beds
- 2 baths
- Single Family
- RESIDENTIAL
- ACTIVE
- 1498 sq ft

#### Basics

Date added: Added 10 hours ago Category: RESIDENTIAL Status: ACTIVE Bathrooms: 2 baths Floors: 1 floor Lot size, acres: 0.15 acres MLS ID: 604835 Full Baths: 2 Listing Date: 2025-03-25 Type: Single Family Bedrooms: 4 beds Half baths: 0 half baths Area, sq ft: 1498 sq ft Year built: 2025 TMS: 14600-03-73

# **Building Details**

Price Per SQFT: 187.06 New/Resale: New Heating: Gas 2nd Lvl Water: Public Garage Spaces: 2 Exterior material: Vinyl Style: Traditional Foundation: Slab Cooling: Central Sewer: Public Basement: No Basement