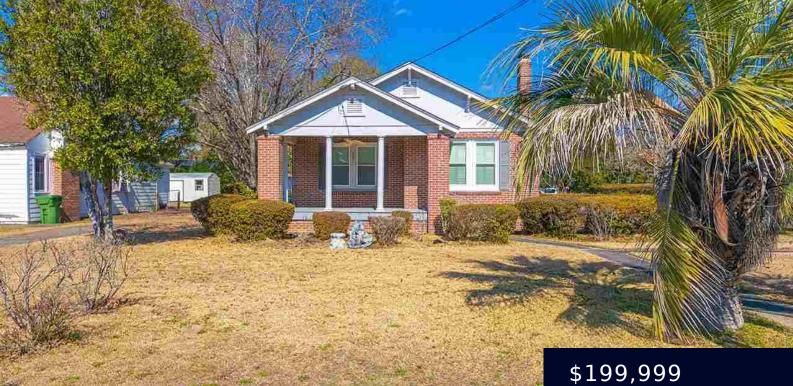

#### **1301 GREGG AVENUE, FLORENCE SC 29501** https://vizorealty.com

This BEAUTIFUL and COZY home sits on a corner lot with a 2 car carport. This home with tile , hardwood floors and granite has two spacious bedrooms, 1 bath, a kitchen with a breakfast nook to enjoy your morning coffee or tea, dining room and great room with a fireplace to entertain. You can also enjoy sunsets or sunrises on the spacious front porch with ceiling fan. Lastly you will enjoy the nice size back yard perfect for cookouts and celebrations. DON'T MISS OUT ON THIS GEM! Call and schedule your showings today.

### Basics

Date added: Added 2 days ago Category: RESIDENTIAL Status: ACTIVE Bathrooms: 1 bath Lot size, acres: 0.22 acres MLS ID: 20250528 Full Baths: 1 Listing Date: 2025-02-13 Type: Single Family Residence Bedrooms: 2 beds Area, sq ft: 1306 sq ft Year built: 1953 TMS: 9004613010

## **Building Details**

Foundation: Crawl Space Cooling: Central Air Sewer: Septic Tank Exterior material: Brick Veneer Heating: Central, Gas Pack Water: Public Floor covering: Hardwood, Tile, Wood Parking: Carport

## **Amenities & Features**

Fireplace: 1 Fireplace, Gas LogAmenities: Dishwasher, Microwave, RangeFeatures: Blinds, Ceiling Fan(s), Corner Lot, Porch