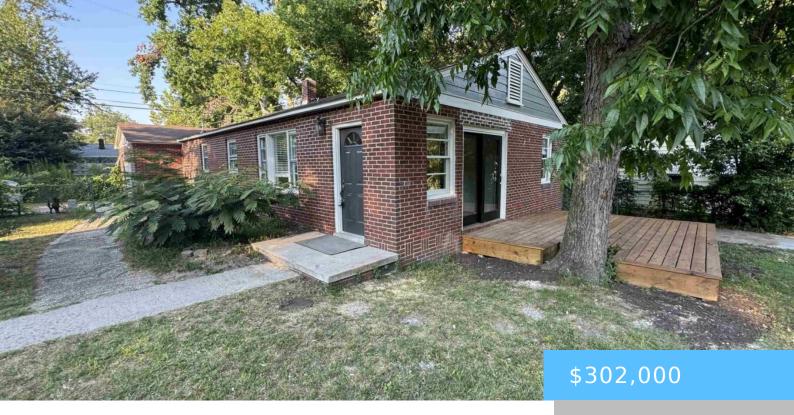

#### 1310 S OTT ROAD

https://vizorealty.com

This beautifully updated 4-bedroom, 2-bathroom residence sits on a spacious 0.35-acre lot with a fenced-in yard, offering privacy and room to roam. Step inside to discover an inviting open-plan living space, where the living room, dining area, and kitchen blend seamlessly together. Large windows and a sliding door lead you directly to a deck, perfect for outdoor entertaining or relaxing with family and friends. The kitchen has been completely modernized, featuring sleek soft-close cabinets, quartz countertops, and brand-new appliances that will inspire your inner chef. The main bedroom is your personal retreat, complete with a luxurious en-suite bathroom that boasts a stand-alone tub and a separate shower. Hardwood floors throughout. Additional highlights of this home include spacious bedrooms, plenty of natural light, and an expansive fenced yard perfect for pets, gardening, or play. Investors! I you are seeking a student cash flow opportunity look now further. The house is current rented on the USC school year calendar for \$2,600/month with utilities paid by the tenants. Lease agreement expires July 31, 2025. Disclaimer: CMLS has not reviewed and, therefore, does not endorse vendors who may appear in listings.

#### **Basics**

Date added: Added 1 month ago

Price per sqft: \$224.54

**Type:** Single Family

Bedrooms: 3 beds

Year built: 1954

**MLS ID:** 602215

Cooling: Gas Pac

### **Building Details**

**Heating features:** Gas 1st Lvl **Garage:** Carport Attached

Foundation: Crawl Space Water Source: Public

Sewer: Public Style: Bungalow

Basement: No Basement Exterior material: Brick-All Sides-AbvFound