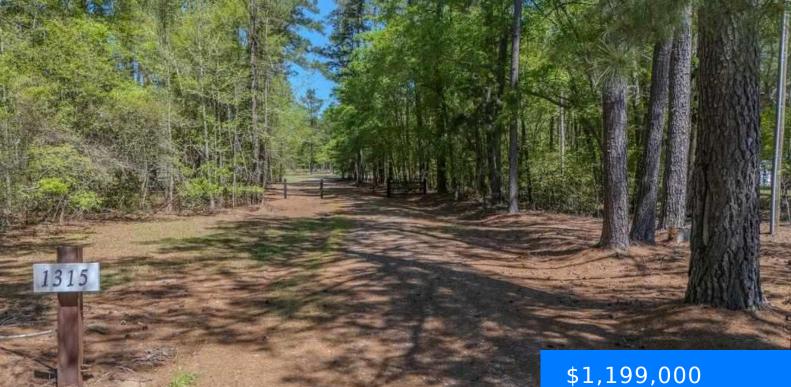

### 1315 HILL HARRELL ROAD, EFFINGHAM SC 29541-3179

https://vizorealty.com

Imagine enjoying the seclusion of 158 acres and being just minutes from the Heart of Florence or having an Exclusive Venue for Special Events!! The possibilities are endless on this amazing property with approx. 20 cleared acres and pathways that lead to so much wildlife and a stocked pond with brim and bass on approx. 1 acre complete with a concrete dock. The metal warehouse is 50 x 120 with a metal roof on a 6" concrete slab that includes a 16 x 50 finished room in the back and a 20 x 10.5 roll up door on the front along with a lean to covered shelter on the side. Separate from the warehouse is another covered shelter. County water has been run all the way to the warehouse along with power by Duke Energy. No septic tanks have been installed.