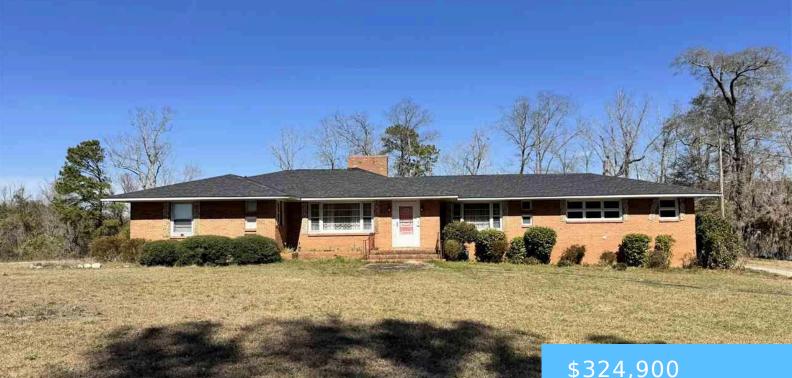

#### 1316 SUNSET DRIVE, DARLINGTON SC 29532 https://vizorealty.com

Don't miss out on this unique opportunity! Beautiful home sitting on 3.68 waterfront acres with stunning views of the historic Darlington Raceway. This home hardwood floors throughout, two spacious bedrooms with two full bathrooms. There are two fireplaces - one located in the den and the other in the formal living room. The formal dining room offers a comfortable area for entertaining. The sunroom offers serene views overlooking the renowned Ramsey's Pond during the day and evening. Additional features of the home include a full basement with a laundry area as well as a garage equipped with a half-bath and a storage/workshop area. \*\*\*Note: sunroom and basement are not included as heated square footage.\*\*\* This property also offers great income potential, it has been a favorite camping spot for face fans throughout the years. This is in need of TLC and a 'Must See' to envision as your home for years to come and to take in the breathtaking scenery of Ramsey's Pond. Home is being sold "AS IS".

#### \$324,900

### Basics

Date added: Added 1 month ago Category: RESIDENTIAL Status: ACTIVE Bathrooms: 2 baths Lot size, acres: 3.68 acres TMS: 1460005040 Full Baths: 2 Listing Date: 2025-02-22 Type: Single Family Bedrooms: 2 beds Area, sq ft: 3284 sq ft Year built: 1963 MLS ID: 20250622 Cooling: Central Air

# **Building Details**

Heating features: Heat Pump Garage spaces: 1 Water Source: Public Floor covering: Hardwood, Tile, Vinyl, Wood Parking: Attached Garage: 1 Foundation: Crawl Space, Basement Sewer: Septic Tank Exterior material: Brick Veneer

#### **Amenities & Features**

**Amenities:** Oven, Refrigerator, Surface Unit

**Features:** Attic, Blinds, Ceiling Fan(s), Den, Drapes/Curtains, Living Room, Shower, Storage, Waterfront