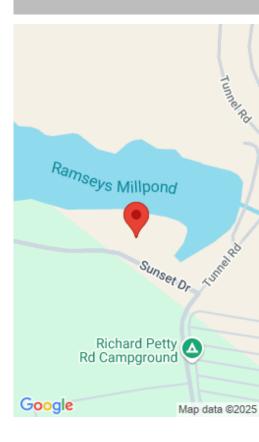

#### 1316 SUNSET DRIVE, DARLINGTON SC 29532 https://vizorealty.com

Don't miss out on this unique opportunity! Beautiful home sitting on 3.68 waterfront acres with stunning views of the historic Darlington Raceway. This home hardwood floors throughout, two spacious bedrooms with two full bathrooms. There are two fireplaces - one located in the den and the other in the formal living room. The formal dining room offers a comfortable area for entertaining. The sunroom offers serene views overlooking the renowned Ramsey's Pond during the day and evening. Additional features of the home include a full basement with a laundry area as well as a garage equipped with a half-bath and a storage/workshop area. \*\*\*Note: sunroom and basement are not included as heated square footage.\*\*\* This property also offers great income potential, it has been a favorite camping spot for face fans throughout the years. This is in need of TLC and a 'Must See' to envision as your home for years to come and to take in the breathtaking scenery of Ramsey's Pond. Home is being sold "AS IS".