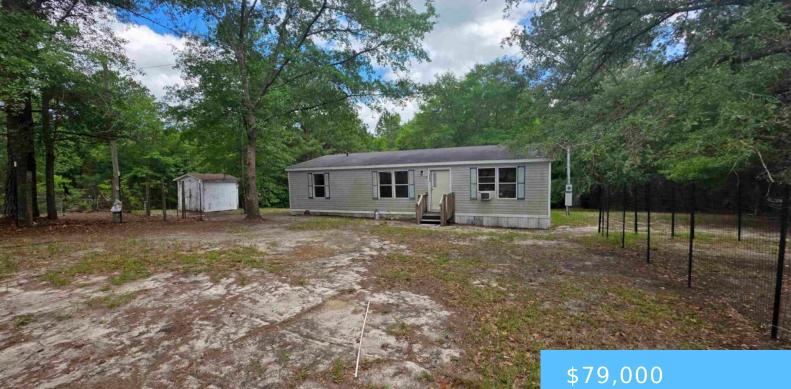

#### **1318 GOFFMAN RD**

https://vizorealty.com

Great investment Property. The property is great for RENT and FLIP. Great location with 2.69 Acres to relax and enjoy. Ready to move in and fix as you like. Property sold AS-IS Disclaimer: CMLS has not reviewed and, therefore, does not endorse vendors who may appear in listings.

#### Basics

Date added: Added 2 days ago Price per sqft: \$64.12 Type: Manufactured/Mobile Bedrooms: 3 beds Year built: 2001 MLS ID: 609862 Cooling: Central Listing Date: 2025-06-02 Category: RESIDENTIAL Status: ACTIVE Bathrooms: 2 baths TMS: 37715-02-02 Full Baths: 2

## **Building Details**

Heating features: Central Foundation: Crawl Space Sewer: Public,Septic Basement: No Basement New/Resale: Resale Garage: None Water Source: Public,Well Style: Other Exterior material: Vinyl