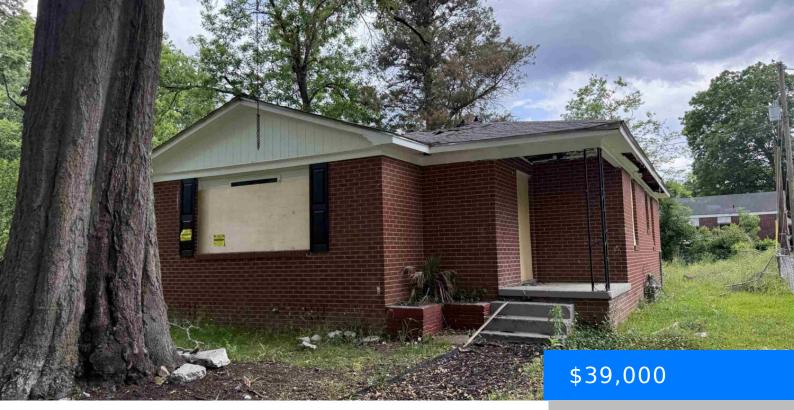

#### **1321 LOTUS STREET**

https://vizorealty.com

3 bedroom, 1 bath single story brick home Disclaimer: CMLS has not reviewed and, therefore, does not endorse vendors who may appear in listings.

- 3 beds
- 1 bath
- Single Famil
- RESIDENTIAL
- ACTIVE
- 1031 sq ft

#### Basics

Date added: Added 3 days ago Category: RESIDENTIAL Status: ACTIVE Bathrooms: 1 bath Floors: 1 floor Lot size, acres: 0.13 acres MLS ID: 608295 Full Baths: 1 Listing Date: 2025-05-08 Type: Single Family Bedrooms: 3 beds Half baths: 0 half baths Area, sq ft: 1031 sq ft Year built: 1955 TMS: 13702-03-22

# **Building Details**

| Style: Traditional                          |
|---------------------------------------------|
| Foundation: Crawl Space                     |
| Cooling: Other                              |
| Sewer: Public                               |
| Exterior material: Brick-All Sides-AbvFound |
|                                             |

### **Amenities & Features**

Pool on Property: No Features: Front Porch - Covered Garage: None