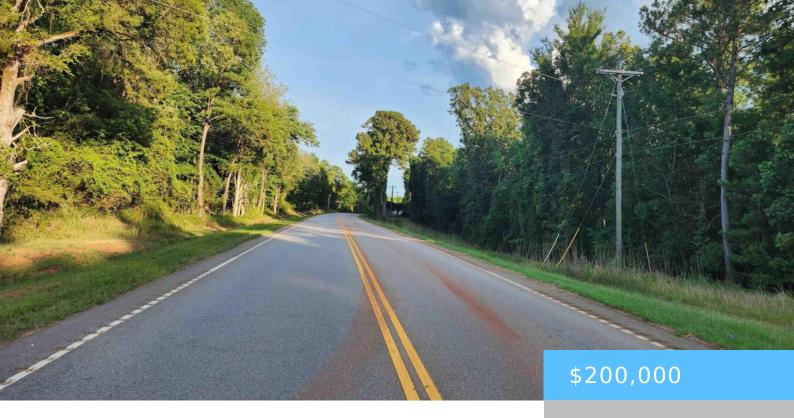

#### **13294 STATE HWY 215 S**

https://vizorealty.com

20+ acres with a 650 feet front. This is part of a 25 acre Tract that has been subdivided (20 acres and 5 acres). 20 acres is Track B. Track is approximately 4 miles to the Town of Jenkinsville. Zoned as Residential. Excellent opportunity for a housing development or for someone that desires open space. Property fronts Hyw 215. The owner has never had the property perked. Public water is available in the area. All interested parties, please verify all information. Disclaimer: CMLS has not reviewed and, therefore, does not endorse vendors who may appear in listings.