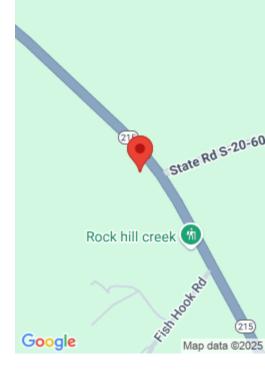

#### **13294 STATE HWY 215 S**

https://vizorealty.com

20+ acres with a 650 feet front. This is part of a 25 acre Tract that has been subdivided (20 acres and 5 acres). 20 acres is Track B. Track is approximately 4 miles to the Town of Jenkinsville. Zoned as Residential. Excellent opportunity for a housing development or for someone that desires open space. Property fronts Hyw 215. The owner has never had the property perked. Public water is available in the area. All interested parties, please verify all information. Disclaimer: CMLS has not reviewed and, therefore, does not endorse vendors who may appear in listings.