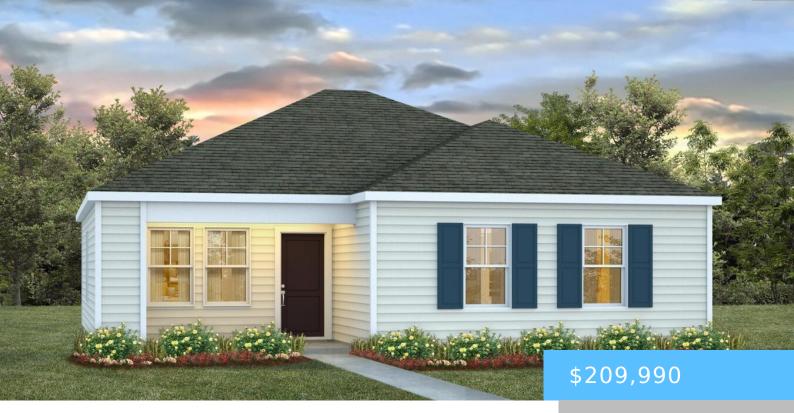

#### **133 HALE ROAD**

https://vizorealty.com

Welcome to 133 Hale Road in Orangeburg, SC's new construction community - The Park at Wilkinson! This Curtis floorplan offers a beautiful and functional ranch design, with an open kitchen that overlooks the spacious living space. The kitchen comes finished with white cabinetry and stunning granite countertops. The split bedroom floorplan allows for a private primary bedroom that is tucked into the back of the home. Also featured in the primary bedroom is a walk-in closet and spacious bathroom. Two additional bedrooms and a bathroom can be found towards the front of the home. The Park at Wilkinson offers affordable, modern living, conveniently located right of off I-26 in Orangeburg. Orangeburg is central to Columbia and Charleston, and offers attractions such as the Orangeburg Country Club, the Edisto Memorial Garden, South Carolina State University, and countless restaurants and stores. The Park at Wilkinson in Orangeburg is perfect for your first home, your next move, or an investment property! \*Please note the photos you see here are for illustration purposes only, interior and exterior features, options, colors and selections will differ. Please see sales agent for options. Disclaimer: CMLS has not reviewed and, therefore, does not endorse vendors who may appear in listings.

### **Basics**

Date added: Added 4 weeks ago

Price per sqft: \$177.81

Type: Single Family

**Bedrooms: 3** beds

Floors: 1 floor

**TMS:** 0181-13-00-010

Full Baths: 2

**Style:** Traditional

**Exterior material:** Vinyl