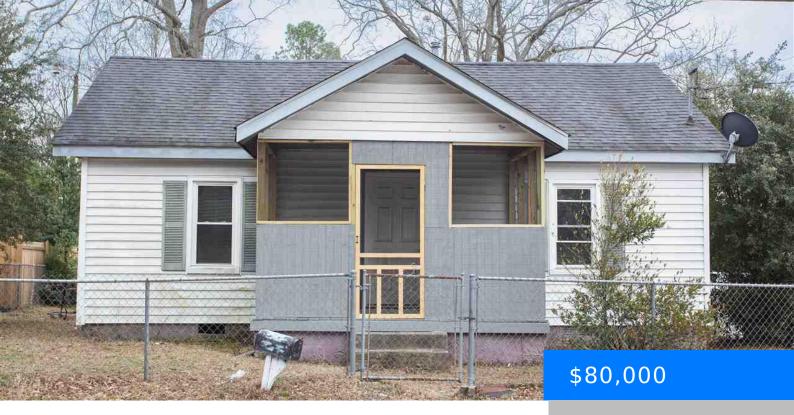

#### **133 W WASHINGTON ST, HARTSVILLE SC** 29550

https://vizorealty.com

HVAC JUST RECENTLY ADDED!! Just a little work and this house can be home! The roof was replaced in 2019! This 2 bed 2 bath home is situated on a corner lot. With a fully fenced in yard and space for parking. The home has been recently painted, front porch redone and the primary bathroom has a new tile surround shower. Only minutes away from downtown Hartsville shopping & restaurants. Hartsville is also home to Kalmia Gardens, Neptune Island water park, and has a wonderful lake. Please contact a real estate agent for a showing or additional information. \*\*Seller willing to update flooring with acceptable offer

- 2 beds
- 2 baths
- Single Family Residence
- RESIDENTIAL
- ACTIVE
- 931 sq fi

### Basics

Date added: Added 17 hours ago Category: RESIDENTIAL Status: ACTIVE Bathrooms: 2 baths Lot size, acres: 0.15 acres MLS ID: 20250642 Full Baths: 2 Listing Date: 2025-02-24 Type: Single Family Residence Bedrooms: 2 beds Area, sq ft: 931 sq ft Year built: 1926 TMS: 0570202030