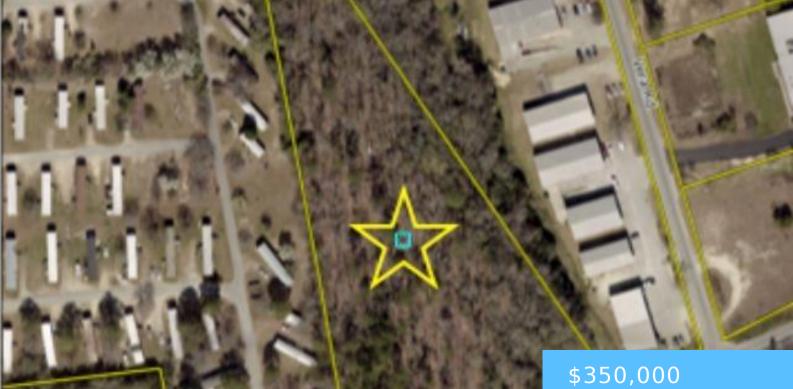

**134 INDUSTRIAL DRIVE** https://vizorealty.com

This 5.09-acre commercial lot in the heart of Lexington, South Carolina, offers an unbeatable opportunity for your business. The property is perfectly zoned for various uses, including retail, office buildings, medical facilities, and more. Situated in a hightraffic area with easy access to I-20, it offers excellent visibility and convenience. Its prime location near shopping centers and residential neighborhoods makes it an ideal choice for your next project. All essential utilities, including water, electricity, and sewer, are readily available. Additionally, the property is just minutes from downtown Lexington, providing easy access to Columbia and other key regional destinations. Whether youâ an investor, developer, or business owner, this lot is a prime piece of real estate with exceptional growth potential in a rapidly developing area. Disclaimer: CMLS has not reviewed and, therefore, does not endorse vendors who may appear in listings.

## Basics

Date added: Added 13 hours ago Category: LOTS AND ACREAGE Status: ACTIVE MLS ID: 603435 Price Per Acre: \$68,762 Listing Date: 2025-03-06 Type: Commercial Lot size, acres: 5.09 acres TMS: 005496-04-005