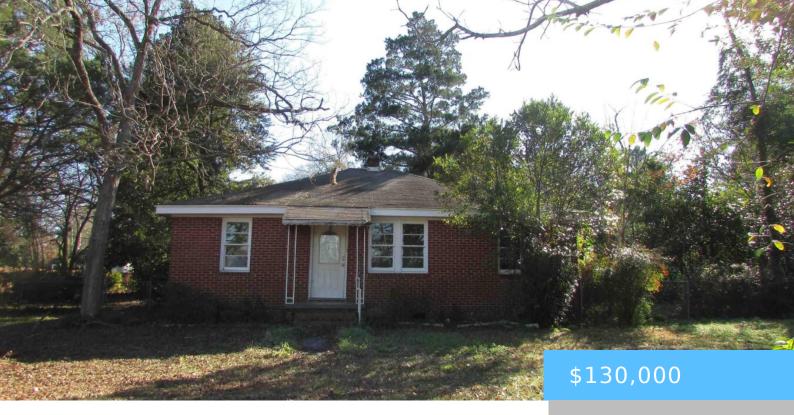

#### 1348 RAMBLIN ROAD

https://vizorealty.com

This brick, 3 bedroom 1 bath home sits on almost an acre with beautiful pecan trees and fully fenced in backyard. Hardwoods floors and new LVP in the kitchen. The kitchen has been updated with new cabinets and counter tops. Bathroom has been completely updated. With a little TLC this property could be restored to it's original beauty. Disclaimer: CMLS has not reviewed and, therefore, does not endorse vendors who may appear in listings.