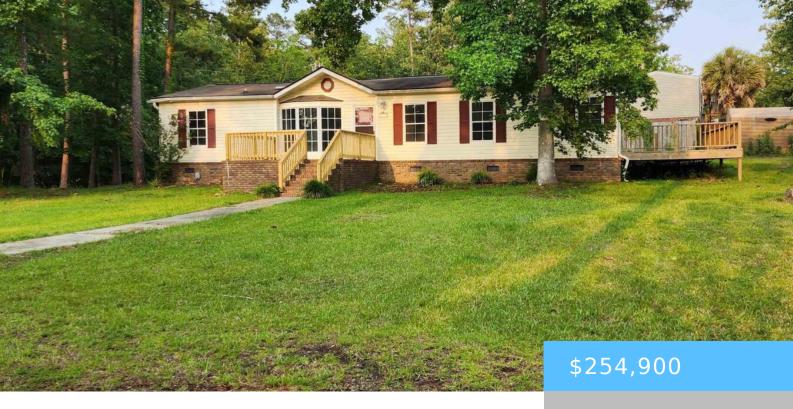

#### **137 BREEZY BAY CIRCLE**

https://vizorealty.com

Have you ever wanted a place at the lake? Lake Murray that is! This home is located second row back from Lake Murray conveniently off of Hwy 378. There are several marinas and restaurants close by! This property is half an acre with a fenced in area in the rear for your family members with paws. This home offers multiple entertainment options with a front patio, large side deck, two living areas one with a wood burning fireplace, AND a sunroom to enjoy plenty of natural light. Come in from your day at work or from a day at play on the lake and relax in the soaker tub located in your owner's suite. This property conveys with deeded lake access. for swimming, fishing, and boating. Make your lake life dream a reality! Disclaimer: CMLS has not reviewed and, therefore, does not endorse vendors who may appear in listings.

### Basics

Date added: Added 2 days ago Price per sqft: \$162.56 Type: Single Family Bedrooms: 3 beds Floors: 1 floor TMS: 003023-01-044 Full Baths: 2 Listing Date: 2025-06-02 Category: RESIDENTIAL Status: ACTIVE Bathrooms: 2 baths Year built: 1989 MLS ID: 609930 Cooling: Heat Pump 1st Lvl