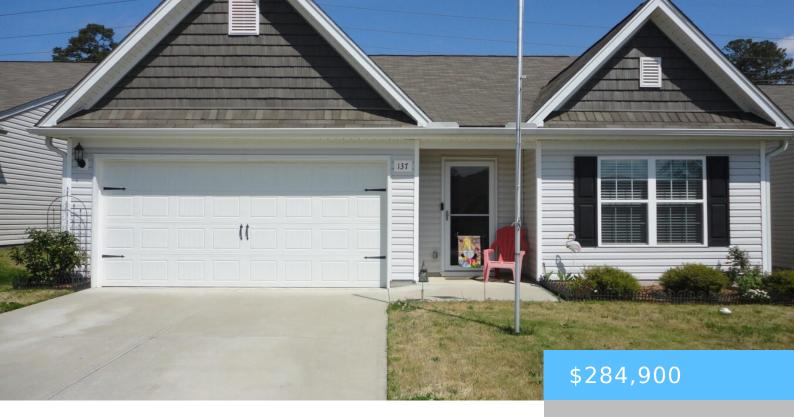

#### **137 SUNDEW ROAD**

https://vizorealty.com

THE BEST DEAL IN "THE VALLEY" – GREAT HOME IN A GREAT LOCATION. Convenient to everything in NE Columbia and I-20. This 3-bedrooms, 2 bath home was bought new by the owners and it still looks like new. They have made some great improvements since they purchased it. They have added gutters and a very nice building in the back yard for storage or a mancave/workshop and it does have power. They have also added a screened-in back porch and a concrete patio for grilling, with a fenced-in the backyard for privacy. You are getting a lot of bang for the buck. This is a great opportunity for anyone looking to buy: with everything already done! Disclaimer: CMLS has not reviewed and, therefore, does not endorse vendors who may appear in listings.

#### **Basics**

Date added: Added 1 month ago

Listing Date: 2025-04-01

Price per sqft: \$177.95 Category: RESIDENTIAL

Type: Single Family Status: ACTIVE

Bedrooms: 3 beds Bathrooms: 2 baths

**Floors: 1** floor **Year built:** 2020 **TMS:** 29003-05-05 **MLS ID:** 605367

## **Building Details**

**Heating features:** Central, Electric, Heat Pump 1st Lvl **Garage:** Garage Attached, Front Entry

**Garage spaces:** 2 **Foundation:** Slab

Water Source: Public Sewer: Public

Style: Ranch Basement: No Basement

**Exterior material:** Vinyl **New/Resale:** Resale

#### **Amenities & Features**

Features: Back Porch - Screened, Gutters - Full, Patio, Shed