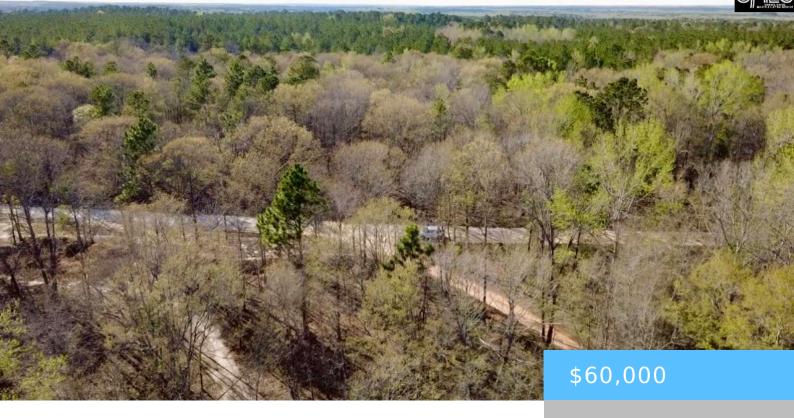

#### **138 RIPTIDE ROAD**

https://vizorealty.com

Welcome to this quiet, peaceful, little piece of heaven on earth. Enjoy this 4.4 acre oasis that is only 10 minutes from the Town of North and 20 minutes from the town of Orangeburg for shopping! If you enjoy your privacy, and having the space to fulfill your outdoor desires, this is the location to do it! From having your own personal farm/garden, to off roading activities, this property will allow for you to expand your horizons. This property comes partially cleared and has a septic tank. Contact the listing agent for any additional details. Disclaimer: CMLS has not reviewed and, therefore, does not endorse vendors who may appear in listings.

## **Basics**

Date added: Added 12 hours ago

**Category:** LOTS AND ACREAGE

Status: ACTIVE MLS ID: 580924

Price Per Acre: \$13,636

**Listing Date:** 2024-03-13

Type: Acreage

Lot size, acres: 4.4 acres