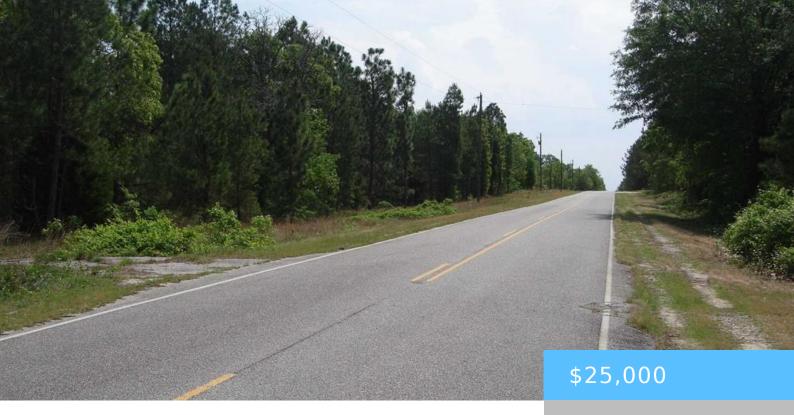

### **1386 CHARLIE JOHNSON ROAD**

https://vizorealty.com

Beautiful large 1.30 acre lot to build your dream home. 5 Miles from Haile Gold Mine. This lot is zoned RD-2 for single family, manufactured or modular home. Nice, quiet and very private. A nice area to raise a family. Disclaimer: CMLS has not reviewed and, therefore, does not endorse vendors who may appear in listings.

### **Basics**

Date added: Added 12 hours ago

Category: LOTS AND ACREAGE

Status: ACTIVE MLS ID: 604691

Price Per Acre: \$19,231

**Listing Date:** 2025-03-22

**Type:** Acreage

Lot size, acres: 1.3 acres