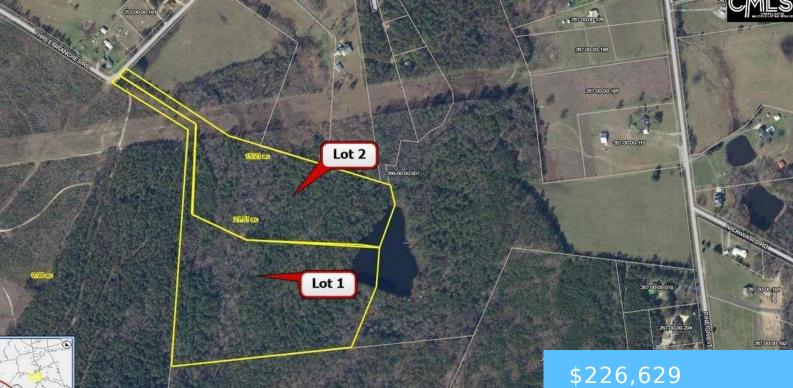

# **1389 A THREE BRANCHES RD**

https://vizorealty.com

Lot 2 is about 15.21 acres with frontage on a shared pond. This is a proposed new lot out of a 99 acre larger parcel. The tract is wooded and will have 30' of road frontage on Three Branches Rd. Disclaimer: CMLS has not reviewed and, therefore, does not endorse vendors who may appear in listings.

#### Basics

Date added: Added 9 hours ago Category: LOTS AND ACREAGE Status: ACTIVE MLS ID: 580852 Price Per Acre: \$14,900 Listing Date: 2024-03-13 Type: Acreage Lot size, acres: 15.21 acres TMS: 266-00-007 Part of