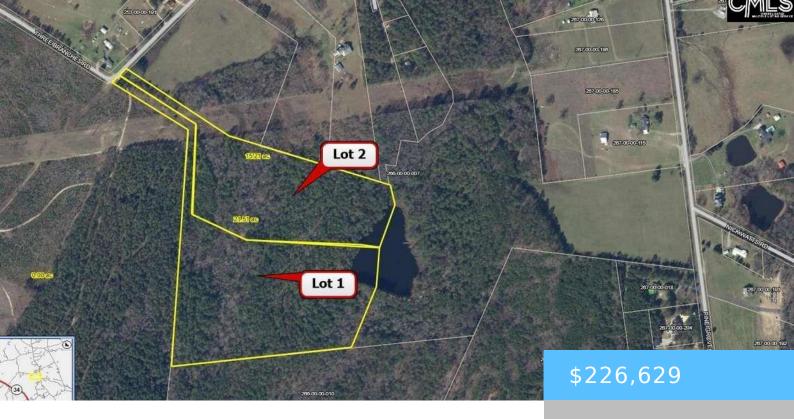

#### 1389 A THREE BRANCHES RD

https://vizorealty.com

Lot 2 is about 15.21 acres with frontage on a shared pond. This is a proposed new lot out of a 99 acre larger parcel. The tract is wooded and will have 30' of road frontage on Three Branches Rd. Disclaimer: CMLS has not reviewed and, therefore, does not endorse vendors who may appear in listings.

### **Basics**

Date added: Added 1 day ago

Category: LOTS AND ACREAGE

Status: ACTIVE MLS ID: 580852

**Price Per Acre:** \$14,900

**Listing Date:** 2024-03-13

Type: Acreage

Lot size, acres: 15.21 acres

TMS: 266-00-00-007 Part of