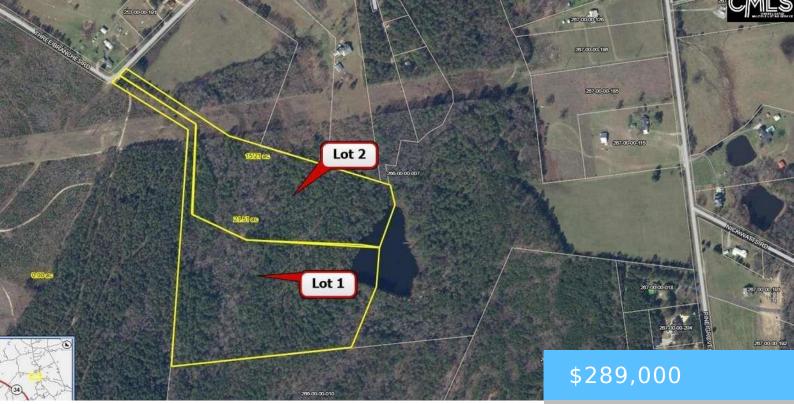

## **1389 THREE BRANCHES RD**

https://vizorealty.com

This is lot 1. Subject is a portion of a larger tract and has not been surveyed yet so adjustments can be made in size. The lot will have a portion of a shared pond. The parcel is wooded with good privacy, wildlife and a nice building site over looking the pond. Disclaimer: CMLS has not reviewed and, therefore, does not endorse vendors who may appear in listings.

#### Basics

Date added: Added 1 day ago Category: LOTS AND ACREAGE Status: ACTIVE MLS ID: 580850 Price Per Acre: \$13,442 Listing Date: 2024-03-13 Type: Acreage Lot size, acres: 21.5 acres TMS: 266-00-00-007 Part of

#### **Amenities & Features**

Water Frontage: Common Pond