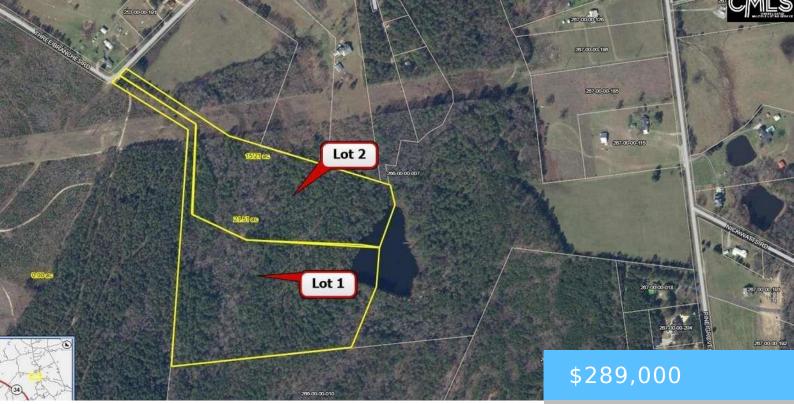

## **1389 THREE BRANCHES RD**

https://vizorealty.com

This is lot 1. Subject is a portion of a larger tract and has not been surveyed yet so adjustments can be made in size. The lot will have a portion of a shared pond. The parcel is wooded with good privacy, wildlife and a nice building site over looking the pond. Disclaimer: CMLS has not reviewed and, therefore, does not endorse vendors who may appear in listings.

#### Basics

Date added: Added 11 hours ago Category: LOTS AND ACREAGE Status: ACTIVE MLS ID: 580850 Price Per Acre: \$13,442 Listing Date: 2024-03-13 Type: Acreage Lot size, acres: 21.5 acres TMS: 266-00-00-007 Part of

#### **Amenities & Features**

Water Frontage: Common Pond