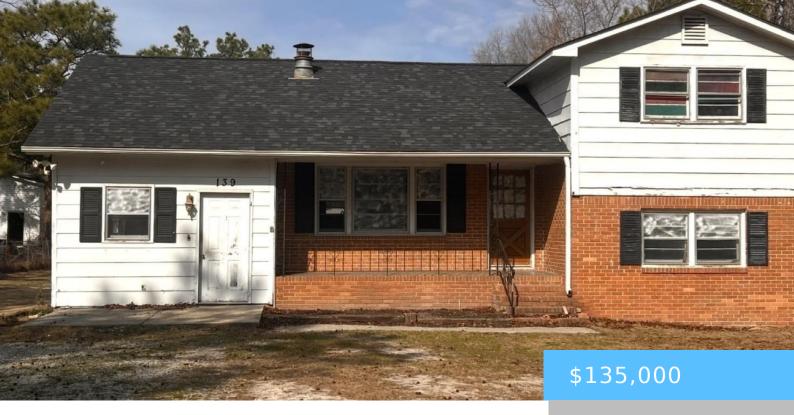

#### **139 EAST CHATEAU DRIVE**

https://vizorealty.com

Whether you are a seasoned investor or a first-time buyer looking for a project, this is the deal you have been waiting for. Great potential at an unbeatable price!! Situated on a lot just under an acre, this property offers tremendous opportunity for your next flip or rental income. This property is priced to move fast, so don't wait to view – schedule your showing today before it's gone! sold as-is Disclaimer: CMLS has not reviewed and, therefore, does not endorse vendors who may appear in listings.

- 3 beds
- 2 baths
- Single Family
- RESIDENTIAL
- ACTIVE
- 1800 sq ft

#### Basics

Date added: Added 3 days ago Category: RESIDENTIAL Status: ACTIVE Bathrooms: 2 baths Floors: 1.5 floor Lot size, acres: 0.92 acres MLS ID: 601806 Full Baths: 2 Listing Date: 2025-02-10 Type: Single Family Bedrooms: 3 beds Half baths: 0 half baths Area, sq ft: 1800 sq ft Year built: 1970 TMS: 007821-01-004

# **Building Details**

| Price Per SQFT: 75           | Style: Tri-Level                                 |
|------------------------------|--------------------------------------------------|
| New/Resale: Resale           | Foundation: Crawl Space, Slab                    |
| Heating: Central             | Cooling: Central                                 |
| Water: Well-Public Available | Sewer: Septic                                    |
| Basement: No Basement        | Exterior material: Brick-Partial-AbvFound, Vinyl |