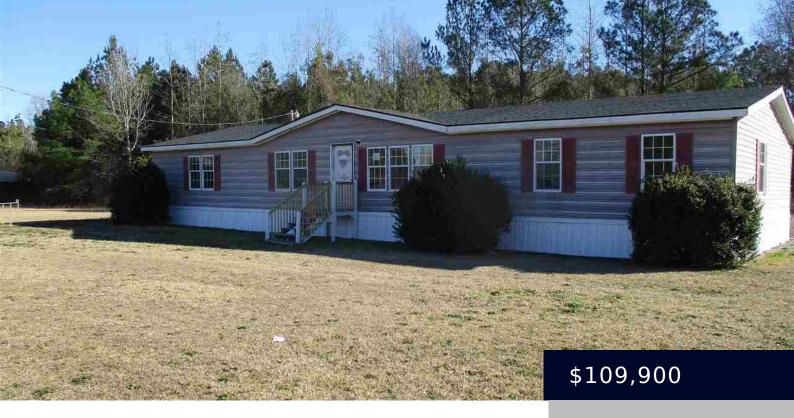

## **1416 JOHNSON RD., TIMMONSVILLE SC 29161**

https://vizorealty.com

Manufactured 4 bed room 2 bath located in Timmonsville SC situated on half acre lot.

- 4 heds
- 2 baths
- Manufactured Home
- RESIDENTIAL
- ACTIVE
- 2432 sq ft

**Listing Date:** 2024-10-16

Type: Manufactured Home

Bedrooms: 4 beds

Area, sq ft: 2432 sq ft

Year built: 2002

TMS: 0002004107

## **Building Details**

Foundation: Crawl Space

Cooling: Central Air

Sewer: Septic Tank

**Exterior material:** Vinyl Siding

**Heating:** Central

Water: Well

Floor covering: Carpet, Vinyl