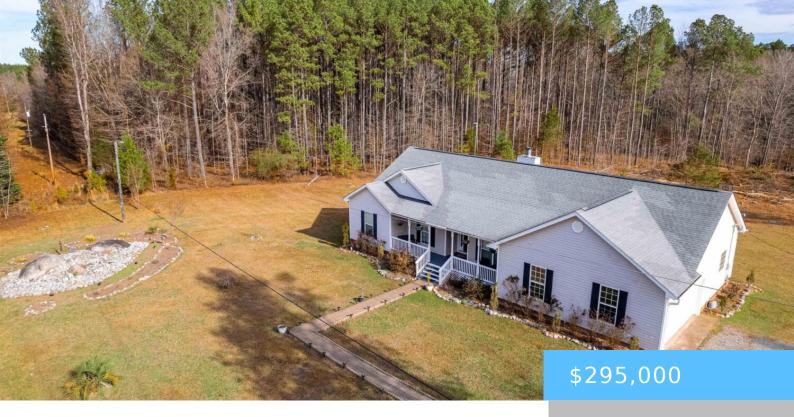

#### **1416 LOCKETT ROAD**

https://vizorealty.com

Welcome to this beautifully maintained 3-bedroom, 2-bath home nestled on a serene 1-acre lotangement of the perfect blend of comfort, space, and privacy. Step inside to an inviting open floor plan featuring a bright living area, a well-appointed kitchen with plenty of cabinet space, and a cozy dining area ideal for family gatherings. The spacious primary suite includes a private en-suite bath, while two additional bedrooms provide plenty of room for guests, kids, or a home office. Enjoy the outdoors with a large backyard perfect for gardening, entertaining, or simply relaxing in your own private retreat. With ample space for parking, hobbies, or even future additions, this property offers endless possibilities.

- 3 beds
- 2 baths
- Single Family
- RESIDENTIAL
- ACTIVE
- 2124 sq ft

#### **Basics**

Date added: Added 6 days ago

Category: RESIDENTIAL

**Status:** ACTIVE

Bathrooms: 2 baths

Area, sq ft: 2124 sq ft

Year built: 2010

TMS: 000000-00-0000

**Listing Date:** 2025-05-12

**Type:** Single Family **Bedrooms: 3** beds

Half baths: 0 half baths

Lot size, acres: 1 acres

**MLS ID:** 608421

Full Baths: 2

## **Building Details**

Price Per SQFT: 138.89

New/Resale: Resale

**Heating:** Central

Water: Well

**Garage Spaces:** 2

**Exterior material: Vinyl** 

Style: Ranch