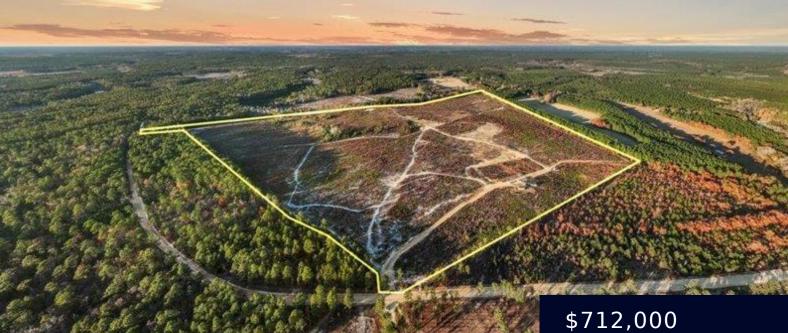

#### 142 AC MCBRIDE RD, PATRICK SC 29584 https://vizorealty.com

Location, location, location! 142 acres of prime real estate with incredible views, and even more possibilities, awaits! Completely fenced, with 5 strand electric, this property has 4 gated access points, an 18 ton grain bin, two 5000 gallon storage tanks, and a small hunting cabin with utilities. There is also a 165 foot deep well on the property that pumps 20 gallons per minute. The lifelines of the property are its 10 springs throughout and a small creek, making it perfect to support cattle and an abundance of wildlife. Approximately 80 acres have been cleared, which presents immediate opportunity for ranching and development. With H. Cooper Black, a state forest and premier recreation complex, as an immediate neighbor, there is direct access to 7000 acres of public land which includes some of the friendliest equestrian trails in the state, hunting opportunities, and nature at its finest. This dream property is within a couple of hours to both Charlotte, NC and Columbia, SC, which makes it a perfect combination of a privacy and connectedness. Make an appointment for your opportunity to tour this incredible property.

#### Basics

Date added: Added 2 days ago Category: Land Status: ACTIVE MLS ID: 20250004 Listing Date: 2024-12-30 Type: Unimproved Land Lot size, acres: 142 acres TMS: 249 000 000 011