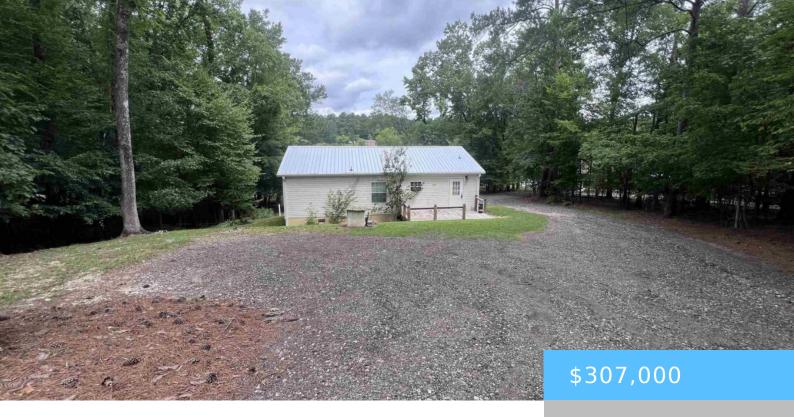

#### **143 WESTSHORE DRIVE**

https://vizorealty.com

This quaint 3 bedroom/ 2 bath home is located on Lake Wateree with a dock. Don't miss out on this opportunity for lake front living, or even a vacation home.

### Basics

Date added: Added 1 month ago Price per sqft: \$277.33 Type: Manufactured/Mobile Bedrooms: 3 beds Year built: 2010 MLS ID: 569875 Water Frontage: On Lake Wateree,View-Big Water,View-Cove Cooling: Central Listing Date: 2023-09-06 Category: RESIDENTIAL Status: ACTIVE Bathrooms: 2 baths TMS: 114-02-04-001-001 Full Baths: 2 Financing Options: Cash,Conventional

## **Building Details**

Heating features: Central Foundation: Crawl Space Sewer: Septic Basement: No Basement New/Resale: Resale Garage: None Water Source: Well-Public Available Style: Ranch,Traditional Exterior material: Vinyl