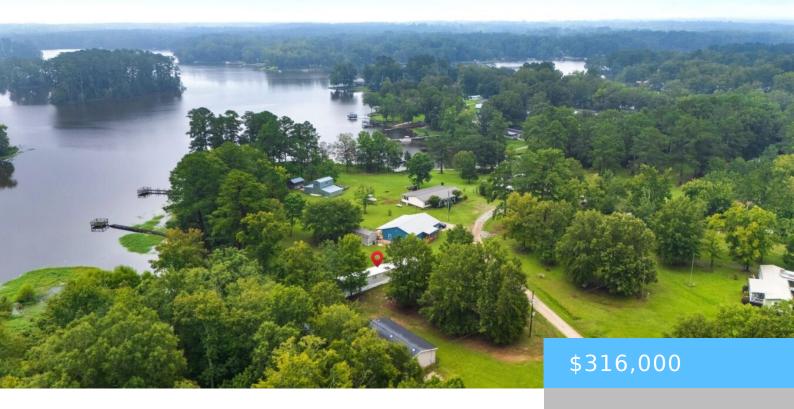

#### 145 HARBORS END DRIVE

https://vizorealty.com

Escape to the tranquility of beautiful lake Murray! Endless opportunities and possibilities on this 1.39 acre property that consists of two parcels. Lot A spans .87 acres and boasts 140 feet of road frontage, offering a stunning lake view and ample space for additional dwellings or guest campers. Lot B covers .52 acres and presents 122 feet of shoreline on Lake Murray complete with a dock that requires some repairs. The low price for this large lot is meant to help for assisting with dock repairs and septic installation. Disclaimer: CMLS has not reviewed and, therefore, does not endorse vendors who may appear in listings.

# **Basics**

Date added: Added 13 hours ago

Category: LOTS AND ACREAGE

Status: ACTIVE MLS ID: 590236

Price Per Acre: \$227,338

**Listing Date:** 2024-07-26

**Type:** Acreage

Lot size, acres: 1.39 acres

#### **Amenities & Features**

Water Frontage: On Lake Murray, View-Cove, Waterfront Community