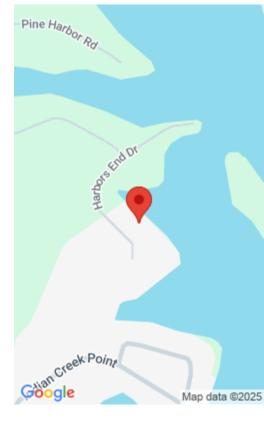

#### 145 HARBORS END DRIVE

https://vizorealty.com

Escape to the tranquility of beautiful lake Murray! Endless opportunities and possibilities on this 1.39 acre property that consists of two parcels. Lot A spans .87 acres and boasts 140 feet of road frontage, offering a stunning lake view and ample space for additional dwellings or guest campers. Lot B covers .52 acres and presents 122 feet of shoreline on Lake Murray complete with a dock that requires some repairs. The low price for this large lot is meant to help for assisting with dock repairs and septic installation. Disclaimer: CMLS has not reviewed and, therefore, does not endorse vendors who may appear in listings.

#### **Amenities & Features**

Water Frontage: On Lake Murray, View-Cove, Waterfront Community