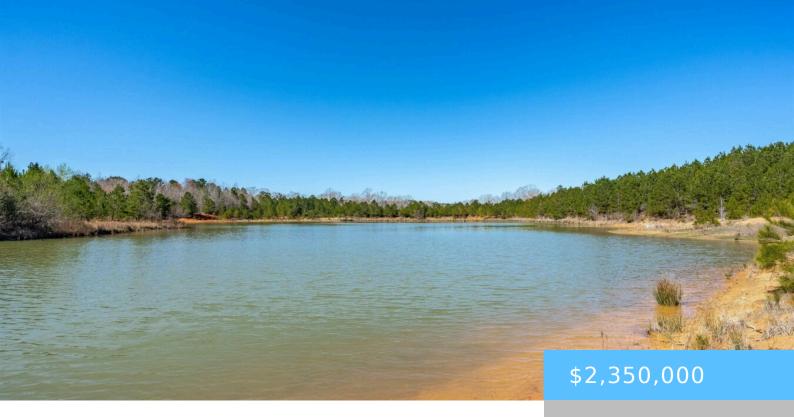

#### 1459 FRESHLY MILL ROAD

https://vizorealty.com

Welcome to your private retreat! This stunning 94 acre property features a picturesque 5 acre pond, rolling meadows, tall timbers, and a charming historic home built in 1888. Embrace the beauty of nature and the timeless elegance of a bygone era. Perfect for those seeking tranquility and a touch of history where the possibilities are endless! Whether your desire is to build your expansive dream home on your own private retreat, equestrian paradise, or perhaps as an investor with a vision to develop a community in this highly sought after area. This is truly a rare opportunity to find such an amazing property within minutes of downtown Chapin, close proximity to Lake Murray, convenient access to I-26 and within 30 minute commute to Columbia or Lexington. Disclaimer: CMLS has not reviewed and, therefore, does not endorse vendors who may appear in listings.