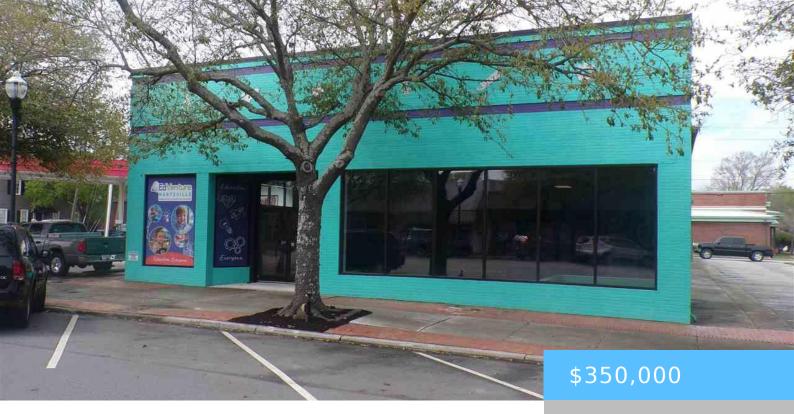

# 146 W CAROLINA AVE, HARTSVILLE SC 29550-4216

https://vizorealty.com

This commercial building, located in the heart of downtown Hartsville, offers a prime opportunity for a variety of business ventures. Spanning 6,243 square feet, the property underwent a complete renovation in 2018, including a new roof, new HVAC systems, updated wiring, and updated plumbing. Open-concept layout with versatile space; Two bathrooms for convenience; Two storage rooms and a large classroom with 3 windows that provide natural lighting; A large utility closet with sink and water heater. A Covered outdoor area at the rear of the building with an additional storage building. With its central location and flexible floor plan, this property is well-suited for retail, office space, event venues, or other commercial uses. Schedule a tour today to explore its full potential!

#### **Basics**

Date added: Added 2 days ago

Category: Commercial Sale

**Status:** ACTIVE

Year built: 1946

**TMS:** 0560603046

**Listing Date:** 2025-03-27

Type: Commercial

Area, sq ft: 6250 sq ft

MLS ID: 20251103