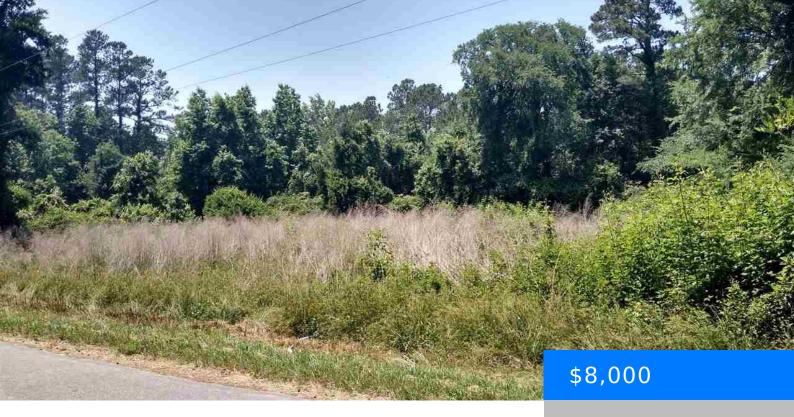

# 147 DEESE RD. (LOT 10), BENNETTSVILLE SC 29512

https://vizorealty.com

Nice cleared 0.70 acre residential lot located in a quiet area to call your own. Stop by to take a look at it! Manufactured /Mobile homes not allowed. Marlboro water company in the area. Duke energy provides electric in the area. Seller will consider rent/lease to own option! The property was acquired from a tax sale. Seller's ownership will be conveyed via quit claim deed with no warranties as to the state, condition or history of the property, past or present. \*\* The land will not perk, Buyer is responsible for next steps with DHEC.