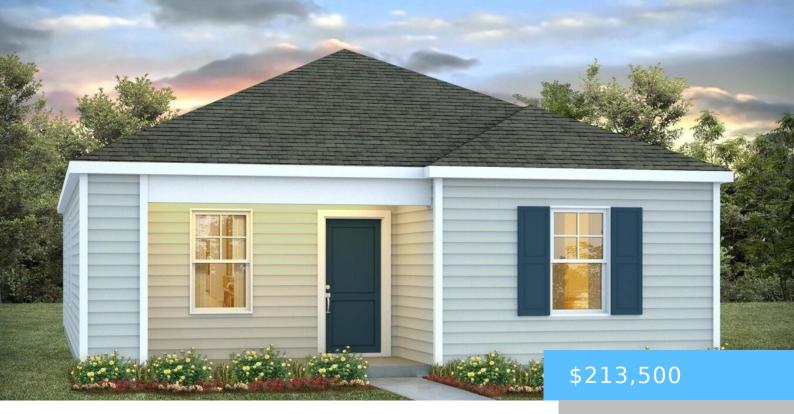

#### **147 SPROCKET ROAD**

https://vizorealty.com

Welcome to the Lewis in The Park at Wilkinson at 147 Sprocket Road! The Lewis floor plan offers a thoughtfully designed home with three bedrooms and two bathrooms all on one level. As you enter the home, an open concept living, dining, and kitchen area welcomes you. The open concept creates the perfect space for hosting or spending time with family. The split bedroom design places the primary suite in the back of the home, separating it from the secondary bedrooms. The two remaining bedrooms can be found towards the front of the home, as well as the laundry room and secondary bathroom. The Park at Wilkinson offers affordable, modern living, conveniently located right of off I-26 in Orangeburg. Orangeburg is central to Columbia and Charleston, and offers attractions such as the Orangeburg Country Club, the Edisto Memorial Garden, South Carolina State University, and countless restaurants and stores. The Park at Wilkinson in Orangeburg is perfect for your first home, your next move, or an investment property! \*Please note the photos you see here are for illustration purposes only, interior and exterior features, options, colors and selections will differ. Please see sales agent for options. Disclaimer: CMLS has not reviewed and, therefore, does not endorse vendors who may appear in listings.