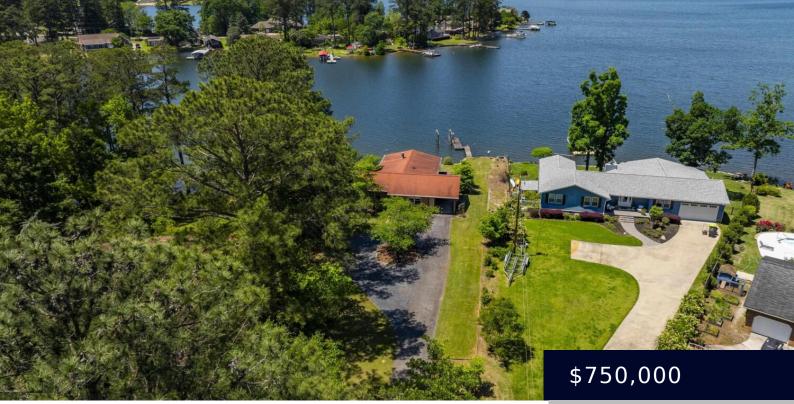

#### **147 STEEPLECHASE ROAD**

https://vizorealty.com

Beautiful and quiet Lake Murray home. This property includes a private dock, boat lift, retaining wall and a basement that could be used for a workshop or storage. Nice open floor plan great for entertaining along with a huge deck on rear for entertaining or just setting and enjoying the view. This 3 bedroom, 2 bath, all brick house needs a little TLC to make it beautiful. This home is waiting for you to make it yours. Quiet street & minutes from the conveniences of Lexington, the location is second to none. Schedule your showing today so you can see how peaceful this lake property truly is. Love the lake life! Propertybeing sold "AS-IS". Disclaimer: CMLS has not reviewed and, therefore, does not endorse vendors who may appear in listings. Disclaimer: CMLS has not reviewed and, therefore, does not endorse vendors who may appear in listings.

#### **Amenities & Features**

| Pool on Property: No           | Garage: None                                                 |
|--------------------------------|--------------------------------------------------------------|
| <b>Water Frontage:</b> On Lake | Features: Back Porch - Covered, Cul-de-Sac, Deck, Dock,      |
| Murray                         | Front Porch - Covered, Gutters - Full, Other Porch - Covered |