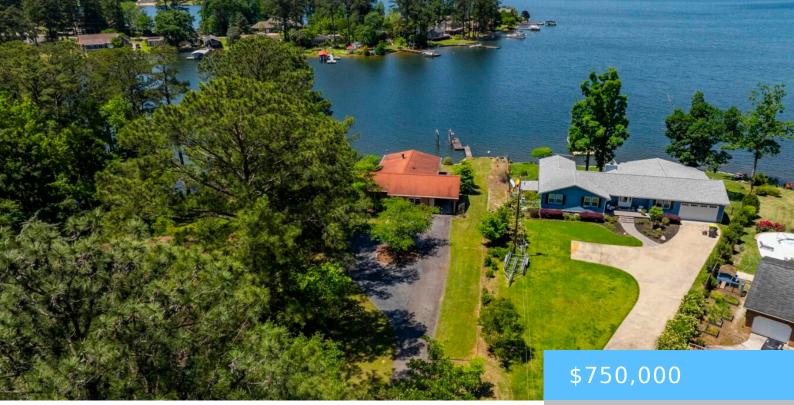

#### **147 STEEPLECHASE ROAD**

https://vizorealty.com

Beautiful and quiet Lake Murray home. This property includes a private dock, boat lift, retaining wall and a basement that could be used for a workshop or storage. Nice open floor plan great for entertaining along with a huge deck on rear for entertaining or just setting and enjoying the view. This 3 bedroom, 2 bath, all brick house needs a little TLC to make it beautiful. This home is waiting for you to make it yours. Quiet street & minutes from the conveniences of Lexington, the location is second to none. Schedule your showing today so you can see how peaceful this lake property truly is. Love the lake life! Property being sold "AS-IS". Disclaimer: CMLS has not reviewed and, therefore, does not endorse vendors who may appear in listings. Disclaimer: CMLS has not reviewed and, therefore, does not endorse vendors who may appear in listings.

#### Basics

| Date added: Added 4 weeks ago  | Listing Date: 2025-04-25                    |
|--------------------------------|---------------------------------------------|
| Price per sqft: \$389.41       | Category: RESIDENTIAL                       |
| Type: Single Family            | Status: PENDING                             |
| Bedrooms: 3 beds               | Bathrooms: 2 baths                          |
| Floors: 1 floor                | Year built: 1971                            |
| <b>TMS:</b> 003217-01-030      | MLS ID: 607354                              |
| Pool on Property: No           | Full Baths: 2                               |
| Water Frontage: On Lake Murray | Financing Options: Cash,Conventional,FHA,VA |
| Cooling: Gas Pac               |                                             |

# **Amenities & Features**

**Features:** Back Porch - Covered, Deck, Dock, Front Porch - Covered, Gutters - Full, Other Porch - Covered