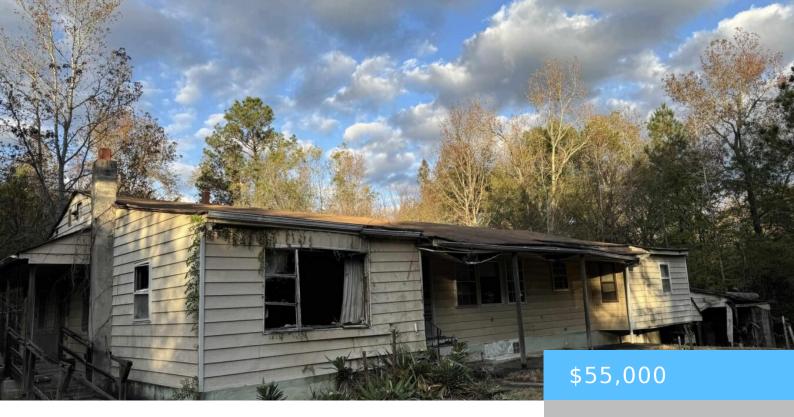

#### 1476 NEW HOPE ROAD

https://vizorealty.com

\*\*Prime Land Opportunity\*\*Discover the potential of this expansive lot, ideally on New Hope Rd. While the existing structure is not livable, this property is a blank canvas awaiting your vision. Spanning 1.57 acres, this land offers endless possibilities for development, whether you're looking to build your dream home, create a retreat, or invest in a project. The location is convenient to Heath Springs Recreation Center, as well as local local grocery stores making it a great choice for future endeavors. Donâ this miss out on this rare opportunity to own a piece of land in a desirable area. Bring your imagination and transform this property into something extraordinary! Disclaimer: CMLS has not reviewed and, therefore, does not endorse vendors who may appear in listings.