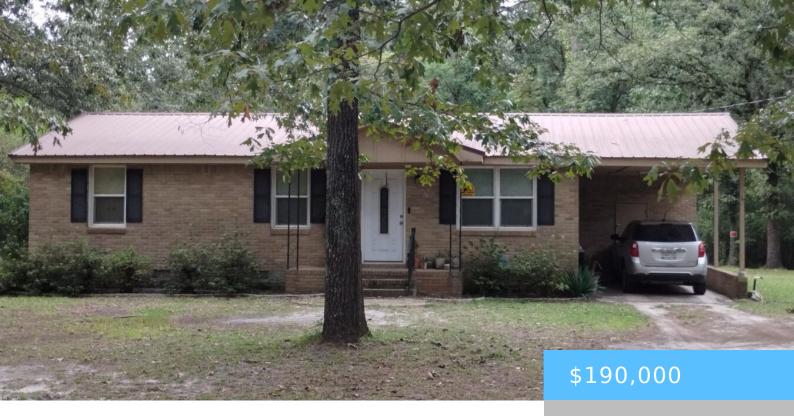

#### 148 REDMOND CHAVIS ROAD

https://vizorealty.com

This is a very well maintained home. It sits on a very large and clear lot. .92 acre. It is located approximately 3 miles outside of the Town of Swansea. The home was built in 1969 but it been very well maintained. It has all hardwood floors thought out and a metal roof. It located less than 30 minutes from Lexington, Orangeburg or Columbia. It is a wonderful piece of property! Disclaimer: CMLS has not reviewed and, therefore, does not endorse vendors who may appear in listings.

#### **Basics**

Date added: Added 4 weeks ago

Price per sqft: \$168.44

**Type:** Single Family

Bedrooms: 3 beds

Year built: 1969

**MLS ID:** 593293

**Cooling:** Central