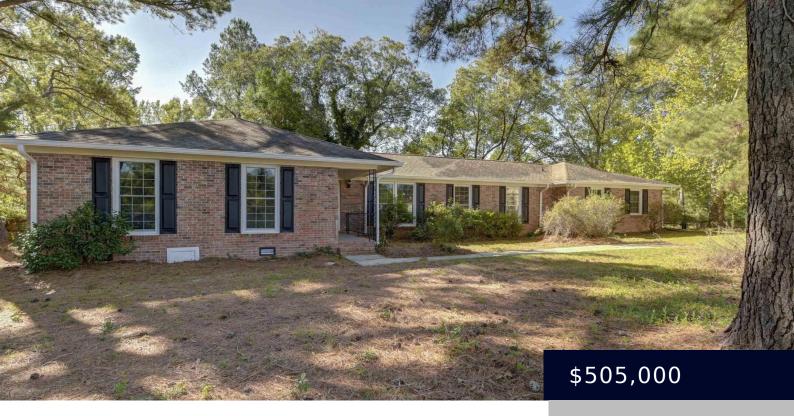

#### 1490 SHIVER POND ROAD

https://vizorealty.com

Nice sized all brick home located on a 30 acre lot just a short drive to downtown Camden. This amazing lot features ponds, two horse stables and plenty of room to stretch out. The home has been renovated with refinished hardwoods, updated kitchen, updated bathrooms, new paint, HVAC, etc. A nice sized living room with vaulted ceilings and fireplace greets you when entering the home. Just off the LR is a formal DR with tons of natural light. The kitchen has been updated with new granite countertops and stainless steel appliances. The main bedroom features a spacious closet and private bathroom. There are two additional bedrooms and a full bathroom on the left wing of the home. On the right wing of the house there is a half bath with a private laundry room. There is also a fourth bedroom that could also be used as a rec-room or home office. Enjoy morning coffee from the sunroom or the spacious deck. Country living at it's finest with this gem. This is a Fannie Mae Homepath Property. Disclaimer: CMLS has not reviewed and, therefore, does not endorse vendors who may appear in listings.

# **Building Details**

Price Per SQFT: 221.3 Style: Ranch

New/Resale: Resale Foundation: Crawl Space

Heating: Central

Water: Well

Sewer: Septic

Basement: No Basement Exterior material: Brick-All Sides-AbvFound