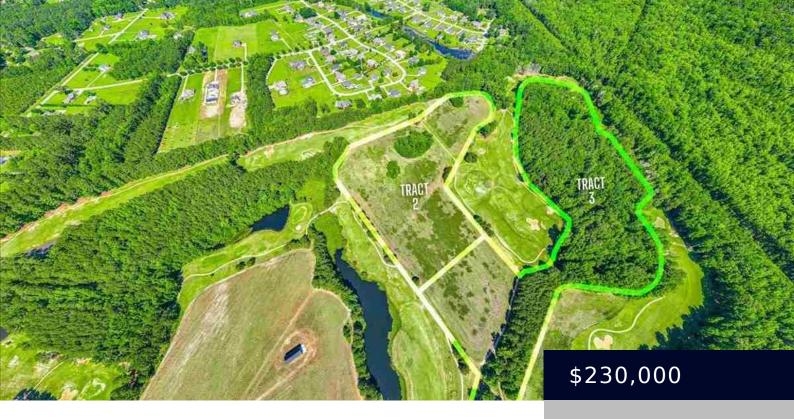

## 15.15 ACRES CLAUSSEN ROAD, FLORENCE SC 29505

https://vizorealty.com

Amazing Opportunity to purchase 15.15 acres of of Claussen Road surrounding The Olde English Trail Golf Club! This property is beautiful with a perfect mix of field and woodlands. The property has the perfect topo for multiple large home sites that can all have expansive golf course view! Come take a look this property is special and opportunities like this don't come around often.

## **Basics**

Date added: Added 2 days ago

Category: Land

**Status:** ACTIVE

**MLS ID:** 20242342

**Listing Date:** 2024-05-29

Type: Unimproved Land

Lot size, acres: 15.15 acres