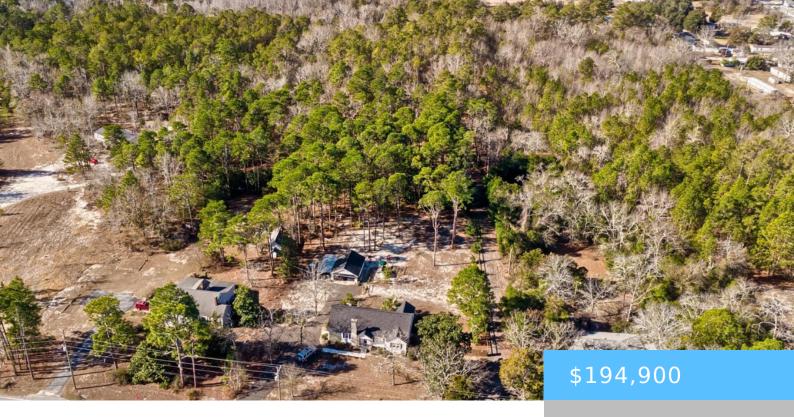

#### **150 BARR ROAD**

https://vizorealty.com

Discover the perfect blend of privacy and convenience on this stunning 2.29-acre lot in Lexington, SC. This expansive property comprises a 1.99-acre tract with a 0.3-acre access easement, offering ample space to build your dream home and create your own private oasis. Enjoy the convenience of just a 6-minute drive from the vibrant downtown Lexington, where you'll find an array of shops, restaurants, and entertainment options. With an existing septic tank permit in place, building your ideal home is made even easier. Disclaimer: CMLS has not reviewed and, therefore, does not endorse vendors who may appear in listings.