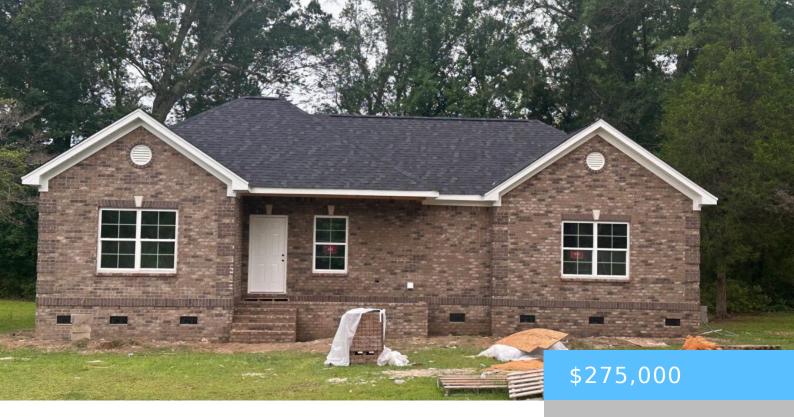

#### **1501 HARRIS DRIVE**

https://vizorealty.com

Beautiful New Construction Home in off Columbia Rd Near I-26 in Orangeburg, SC. This home is one story fully brick 3 bedrooms & 2 bathrooms 1400 square feet, crawl space foundation, high ceilings, Front porch, Back Deck, Hardwood floors in open area, high ceilings, Updated Light Fixtures, box ceilings in master bedroom, custom walk in closet in master bedroom, Granite Countertops, Ceiling Fans, City Water, over half acre lot and No HOA. This is a great home for yourself or your family! Disclaimer: CMLS has not reviewed and, therefore, does not endorse vendors who may appear in listings.

## **Building Details**

**Heating features:** Central **Garage:** None

Foundation: Crawl Space Water Source: Public

Sewer: Septic Style: Ranch

Basement: No Basement Exterior material: Brick-All Sides-AbvFound