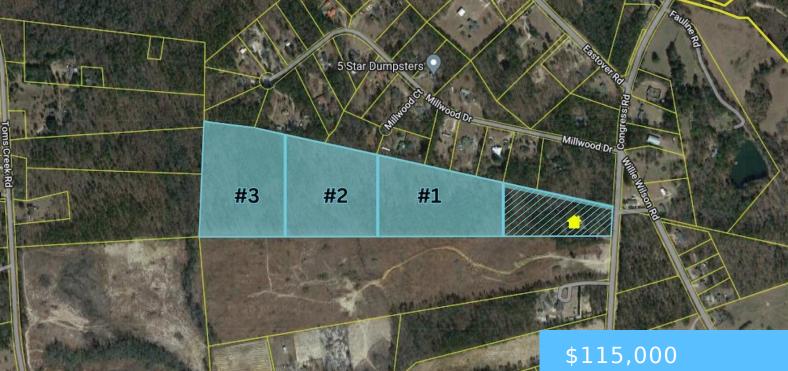

#### **1508 CONGRESS ROAD LOT 1**

https://vizorealty.com

Just 20 minutes from Fort Jackson, Here is your opportunity to own approximately 13 acres of undeveloped acreage in Richland County. Perfect for single-family residences, and generational living with multiple homes. The total lot is 44.83 acres, the seller is retaining the existing house and the surrounding 5.65 acres. The sellers are willing to subdivide the remaining acreage into 3 parcels of approximately 13 acres with mutually agreed upon terms. PLEASE DO NOT TRESPASS or DRIVE onto the residence; It is very well-protected

#### Basics

Date added: Added 12 hours ago Category: LOTS AND ACREAGE Status: ACTIVE MLS ID: 593854 Price Per Acre: \$8,846 Listing Date: 2024-09-23 Type: Other Lot size, acres: 13 acres TMS: 33200-02-11