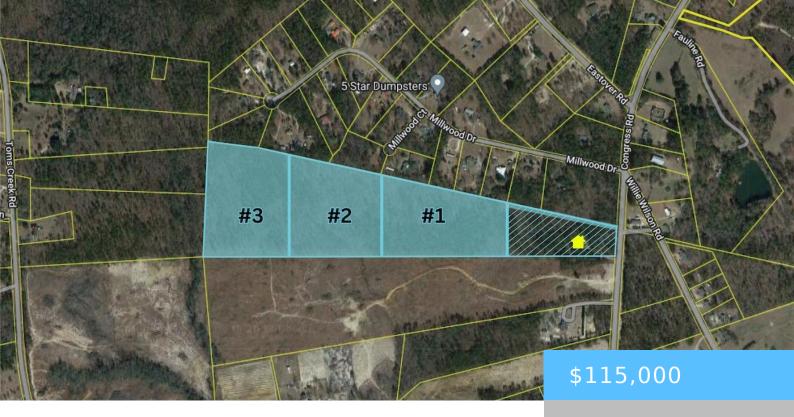

#### 1508 CONGRESS ROAD LOT 2

https://vizorealty.com

Just 20 minutes from Fort Jackson, Here is your opportunity to own approximately 13 acres of undeveloped acreage in Richland County. Perfect for single-family residences, and generational living with multiple homes. The total lot is 44.83 acres, the seller is retaining the existing house and the surrounding 5.65 acres. The sellers are willing to subdivide the remaining acreage into 3 parcels of approximately 13 acres with mutually agreed upon terms. PLEASE DO NOT TRESPASS or DRIVE onto the residence; It is very well-protected Disclaimer: CMLS has not reviewed and, therefore, does not endorse vendors who may appear in listings.

### **Basics**

Date added: Added 11 hours ago

Category: LOTS AND ACREAGE

Status: ACTIVE MLS ID: 601024

Price Per Acre: \$8,846

**Listing Date:** 2024-09-23

Type: Other

Lot size, acres: 13 acres