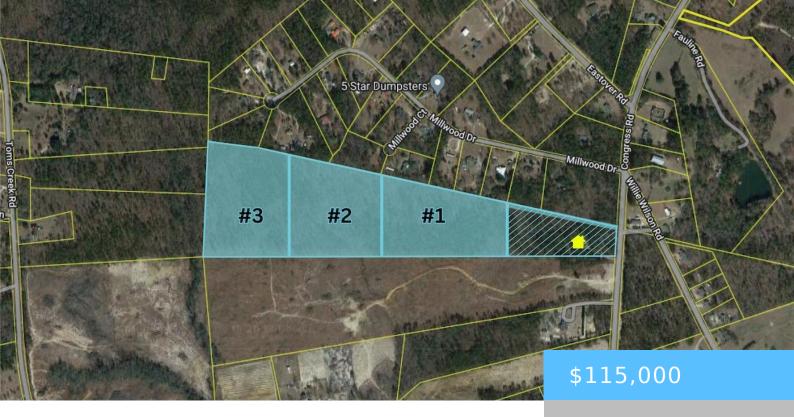

#### 1508 CONGRESS ROAD LOT 3

https://vizorealty.com

Just 20 minutes from Fort Jackson, Here is your opportunity to own approximately 13 acres of undeveloped acreage in Richland County. Perfect for single-family residences, and generational living with multiple homes. The total lot is 44.83 acres, the seller is retaining the existing house and the surrounding 5.65 acres. The sellers are willing to subdivide the remaining acreage into 3 parcels of approximately 13 acres with mutually agreed upon terms. PLEASE DO NOT TRESPASS or DRIVE onto the residence; It is very well-protected

### **Basics**

Date added: Added 12 hours ago

Category: LOTS AND ACREAGE

Status: ACTIVE MLS ID: 593856

Price Per Acre: \$8,846

**Listing Date:** 2024-09-23

Type: Other

Lot size, acres: 13 acres

**TMS:** 33200-02-11