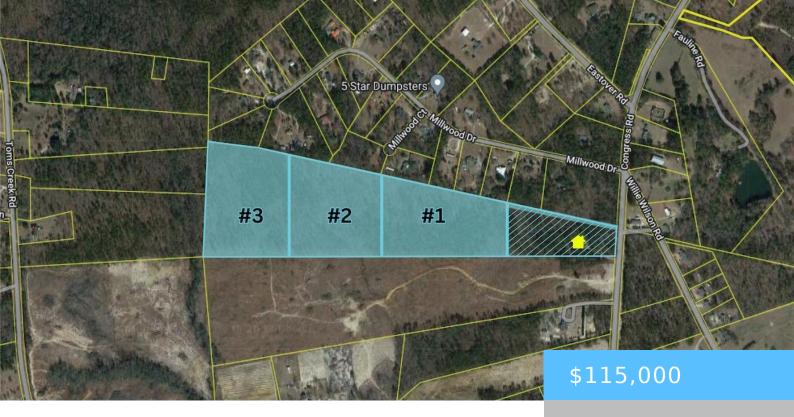

#### 1508 CONGRESS ROAD LOT 3

https://vizorealty.com

Just 20 minutes from Fort Jackson, Here is your opportunity to own approximately 13 acres of undeveloped acreage in Richland County. Perfect for single-family residences, and generational living with multiple homes. The total lot is 44.83 acres, the seller is retaining the existing house and the surrounding 5.65 acres. The sellers are willing to subdivide the remaining acreage into 3 parcels of approximately 13 acres with mutually agreed upon terms. PLEASE DO NOT TRESPASS or DRIVE onto the residence; It is very well-protected

### **Basics**

Date added: Added 13 hours ago

Category: LOTS AND ACREAGE

Status: ACTIVE MLS ID: 593856

Price Per Acre: \$8,846

**Listing Date:** 2024-09-23

Type: Other

Lot size, acres: 13 acres

**TMS:** 33200-02-11