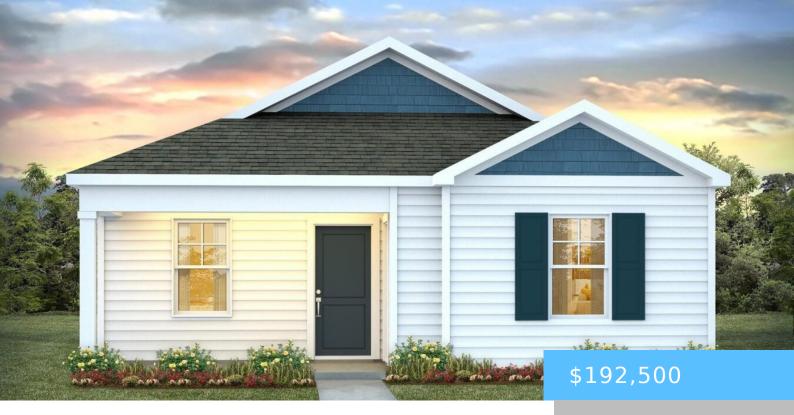

#### **151 SPROCKET ROAD**

https://vizorealty.com

Welcome to the Perry at 151 Sprocket Rd in The Park at Wilkinson! This Perry floorplan is a thoughtfully designed home with two bedrooms and two bathrooms. Entering the home, you will find the cozy, open-concept kitchen overlooking the spacious living area. The split bedroom design places the Primary Bedroom at the back of the home, providing privacy and comfort. The second bedroom and bathroom, as well as the laundry room, can be found towards the front of the home. Enjoy your spacious backyard from the comfort of the paved back patio. The Park at Wilkinson offers affordable, modern living, conveniently located right of off I-26 in Orangeburg. Orangeburg is central to Columbia and Charleston, and offers attractions such as the Orangeburg Country Club, the Edisto Memorial Garden, South Carolina State University, and countless restaurants and stores. The Park at Wilkinson in Orangeburg is perfect for your first home, your next move, or an investment property! \*Please note the photos you see here are for illustration purposes only, interior and exterior features, options, colors and selections will differ. Please see sales agent for options. Disclaimer: CMLS has not reviewed and, therefore, does not endorse vendors who may appear in listings.