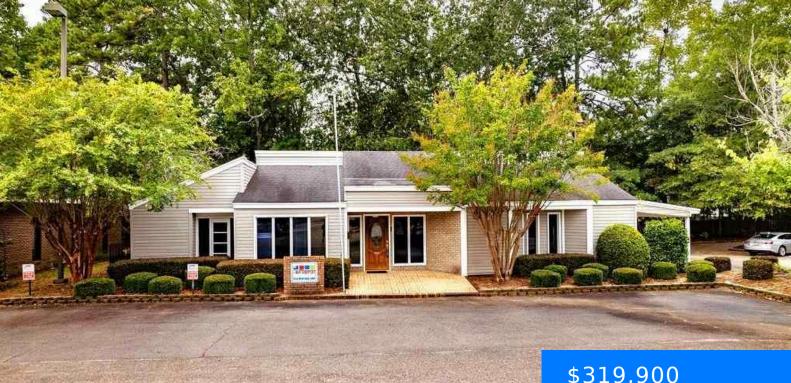

#### **1513 HERITAGE LANE, FLORENCE SC 29505** https://vizorealty.com

Searching for a prime office location? This exceptional commercial property at 1513 Heritage Lane, Florence, SC 29501, boasts 14 parking spaces, approximately 1684 sq ft, immaculate curb appeal, and a stunning side entrance with an expansive porch. It features a sophisticated reception desk, six offices, a conference room, a café station, two bathrooms (one bathroom has a handicapped accessible entrance), and a serene backyard, all for \$329,000.

## \$319,900

### Basics

Date added: Added 2 days ago Category: Commercial Sale Status: ACTIVE Year built: 1978 TMS: 0150101025 Listing Date: 2024-09-10 Type: Commercial Area, sq ft: 1684 sq ft MLS ID: 20243418