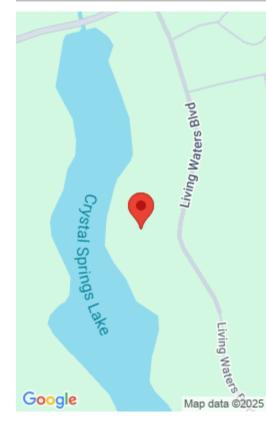

#### **152 LIVING WATERS BOULEVARD**

https://vizorealty.com

One of the last chances to own a WATERFRONT lot in the gated community of Crystal Springs Lake! Bring your own builder and build your dream home on this beautiful 1.06 acre lot with 128' of private water frontage. Come experience the beautiful sunset views over Crystal Springs Lake while being just 30 minutes from Downtown Columbia. With a 25 acre spring fed lake & Lexington One schools, 152 Living Waters Blvd is truly a place to build your dreams! Disclaimer: CMLS has not reviewed and, therefore, does not endorse vendors who may appear in listings.