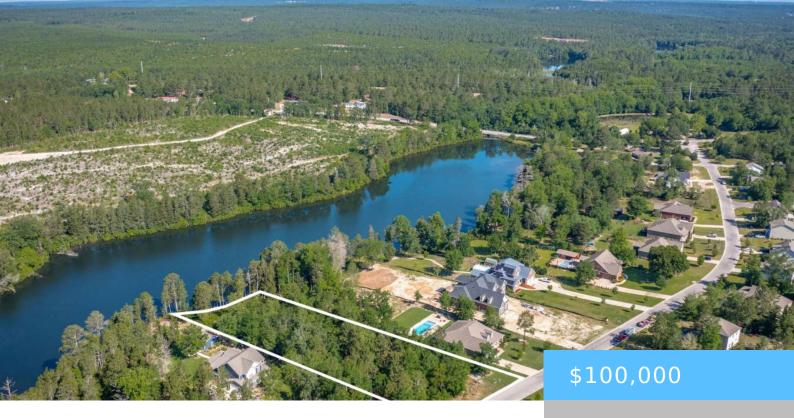

#### **152 LIVING WATERS BOULEVARD**

https://vizorealty.com

One of the last chances to own a WATERFRONT lot in the gated community of Crystal Springs Lake! Bring your own builder and build your dream home on this beautiful 1.06 acre lot with 128' of private water frontage. Come experience the beautiful sunset views over Crystal Springs Lake while being just 30 minutes from Downtown Columbia. With a 25 acre spring fed lake & Lexington One schools, 152 Living Waters Blvd is truly a place to build your dreams! Disclaimer: CMLS has not reviewed and, therefore, does not endorse vendors who may appear in listings.

### **Basics**

Date added: Added 11 hours ago

Category: LOTS AND ACREAGE

Status: ACTIVE MLS ID: 602457

**Price Per Acre:** \$94,340

**Listing Date:** 2025-02-20

Type: Acreage

Lot size, acres: 1.06 acres