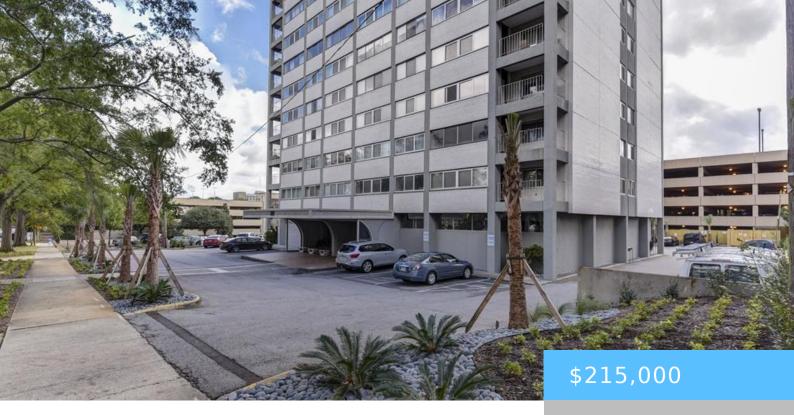

#### **1520 SENATE STREET 116 | 11F**

https://vizorealty.com

Welcome to Senate Plaza! This beautiful 11th floor, 2 bedroom, 1.5 bathroom unit is a MUST see! Upgrades include vinyl flooring throughout the common space, tile flooring in the kitchen with updated counter tops, large open pantry, and fully updated bathroom with a large shower. Senate Plaza is conveniently located across from the USC Law School and close to campus. HOA fee includes water, sewer, trash, cable TV, internet, parking, and 24 hour doorman security. Disclaimer: CMLS has not reviewed and, therefore, does not endorse vendors who may appear in listings.