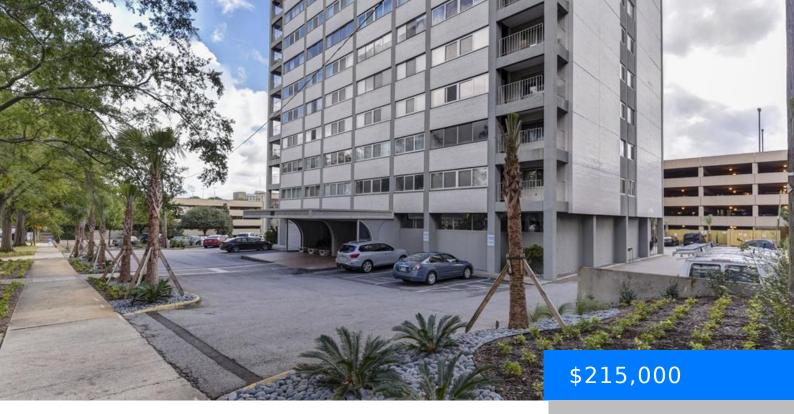

#### **1520 SENATE STREET 116 | 11F**

https://vizorealty.com

Welcome to Senate Plaza! This beautiful 11th floor, 2 bedroom, 1.5 bathroom unit is a MUST see! Upgrades include vinyl flooring throughout the common space, tile flooring in the kitchen with updated counter tops, large open pantry, and fully updated bathroom with a large shower. Senate Plaza is conveniently located across from the USC Law School and close to campus. HOA fee includes water, sewer, trash, cable TV, internet, parking, and 24 hour doorman security. Disclaimer: CMLS has not reviewed and, therefore, does not endorse vendors who may appear in listings.